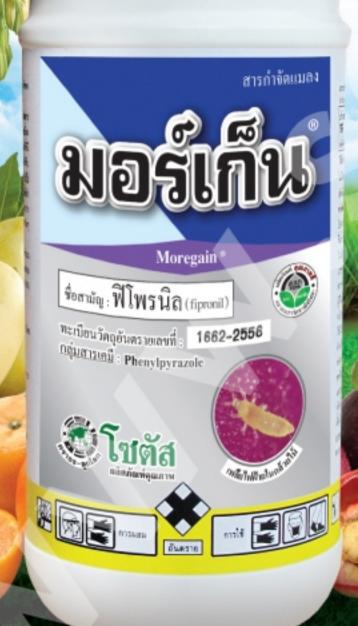

## มอร์เก็น®

- มอร์เก็น...เป็นสารในกลุ่ม เฟนนิลไพราโซล (Phenylpyrazole) ซึ่งออกฤทธิ์ยับยั้งการทำงานของระบบประสาทส่วนกลาง
  โดยกระตุ้นระบบประสาทและกล้ามเนื้อให้ทำงานมากกว่าปกติจนทำให้แมลงที่ได้รับสารนี้เกิดอาการชัก และตายในที่สุด
- มอร์เก็น...ออกฤทธิ์กำจัดแมลงศัตรูพืชทั้งแบบถูกตัวตายและกินตาย
- มอร์เก็น...มีประสิทธิภาพในการกำจัดแมลงได้มากชนิด เช่น เพลื้ยไฟ เพลื้ยกระโดดสีน้ำตาล เพลื้ยจักจั่นฝ้าย หนอนมัวนใบ หนอนใยผัก ด้วงหมัดผัก มด และปลวก เป็นต้น
- มอร์เก็น...มีความเป็นพิษต่ำต่อมนุษย์และสัตว์เลี้ยงลูกด้วยนม
- มอร์เก็น...เหมาะสำหรับ นาข้าว พืชผัก ไม้ผล และ ไม้ดอกไม้ประดับทั่วไป