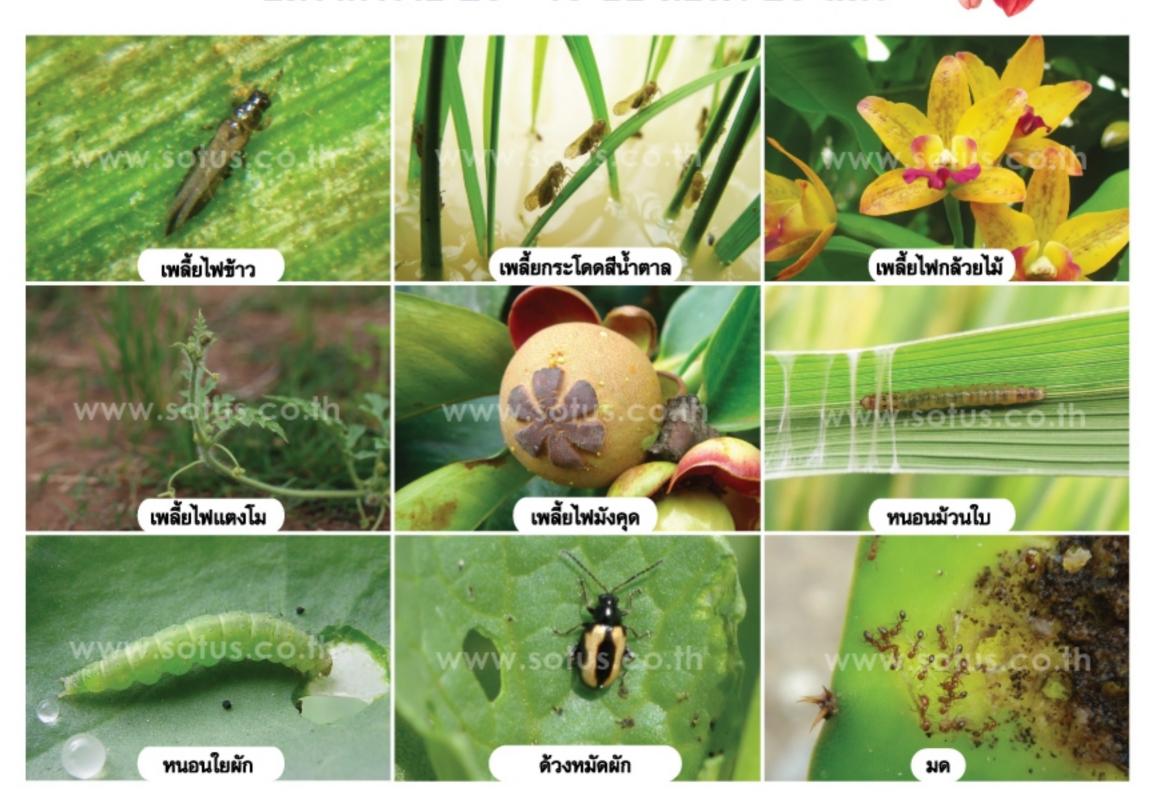

## **ลาวัย เพลี้ยกระโดด และวัน** ไม้ผล พีการ

หนอนมัวนใบข้าว

## มอร์เก็น®

- มอร์เก็น...เป็นสารในกลุ่ม เฟนนิลไพราโซล (Phenylpyrazole) ซึ่งออกฤทธิ์ยับยั้งการทำงานของระบบประสาทส่วนกลาง
  โดยกระตุ้นระบบประสาทและกล้ามเนื้อให้ทำงานมากกว่าปกติจนทำให้แมลงที่ได้รับสารนี้เกิดอาการชัก และตายในที่สุด
- มอร์เก็น...ออกฤทธิ์กำจัดแมลงศัตรูพืชทั้งแบบถูกตัวตายและกินตาย
- มอร์เก็น...มีประสิทธิภาพในการกำจัดแมลงได้มากชนิด เช่น เพลื้ยไฟ เพลื้ยกระโดดสีน้ำตาล เพลื้ยจักจั่นฝ้าย หนอนมัวนใบ หนอนใยผัก ด้วงหมัดผัก มด และปลวก เป็นต้น
- มอร์เก็น...มีความเป็นพิษต่ำต่อมนุษย์และสัตว์เลี้ยงลูกด้วยนม
- มอร์เก็น...เหมาะสำหรับ นาข้าว พืชผัก ไม้ผล และ ไม้ดอกไม้ประดับทั่วไป