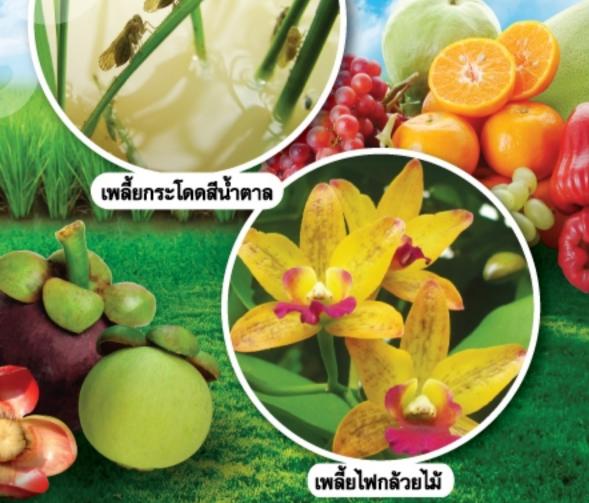

## มอร์เก็น®

- มอร์เก็น...เป็นสารในกลุ่ม เฟนนิลไพราโซล (Phenylpyrazole) ซึ่งออกฤทธิ์ยับยั้งการทำงานของระบบประสาทส่วนกลาง
  โดยกระตุ้นระบบประสาทและกล้ามเนื้อให้ทำงานมากกว่าปกติจนทำให้แมลงที่ได้รับสารนี้เกิดอาการชัก และตายในที่สุด
- มอร์เก็น...ออกฤทธิ์กำจัดแมลงศัตรูพืชทั้งแบบถูกตัวตายและกินตาย
- มอร์เก็น...มีประสิทธิภาพในการกำจัดแมลงได้มากชนิด เช่น เพลื้ยไฟ เพลื้ยกระโดดสีน้ำตาล เพลื้ยจักจั่นฝ้าย หนอนมัวนใบ หนอนใยผัก ด้วงหมัดผัก มด และปลวก เป็นต้น
- มอร์เก็น...มีความเป็นพิษต่ำต่อมนุษย์และสัตว์เลี้ยงลูกด้วยนม
- มอร์เก็น...เหมาะสำหรับ นาข้าว พืชผัก ไม้ผล และ ไม้ดอกไม้ประดับทั่วไป